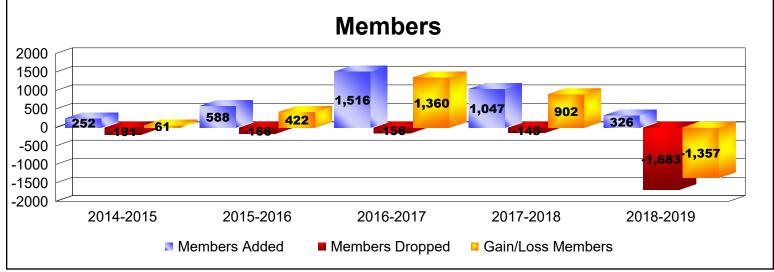

District 315B1 As of June 2019 Cumulative

| Year      | New<br>Clubs | Dropped<br>Clubs | Gain/<br>Loss<br>Clubs | New<br>Members | Charter<br>Members | Reinstate<br>Members | Transfer<br>Members | Total<br>Member<br>Added | Total<br>Members<br>Dropped | Gain/<br>Loss<br>Members |
|-----------|--------------|------------------|------------------------|----------------|--------------------|----------------------|---------------------|--------------------------|-----------------------------|--------------------------|
| 2014-2015 | 6            | -5               | 1                      | 95             | 144                | 11                   | 2                   | 252                      | -191                        | 61                       |
| 2015-2016 | 21           | -1               | 20                     | 162            | 425                | 1                    | 0                   | 588                      | -166                        | 422                      |
| 2016-2017 | 53           | 0                | 53                     | 448            | 1061               | 5                    | 2                   | 1516                     | -156                        | 1360                     |
| 2017-2018 | 31           | -1               | 30                     | 380            | 642                | 20                   | 5                   | 1047                     | -145                        | 902                      |
| 2018-2019 | 2            | -63              | -61                    | 225            | 77                 | 24                   | 0                   | 326                      | -1683                       | -1357                    |
| Average   | 23           | -14              | 9                      | 262            | 470                | 12                   | 2                   | 746                      | -468                        | 278                      |