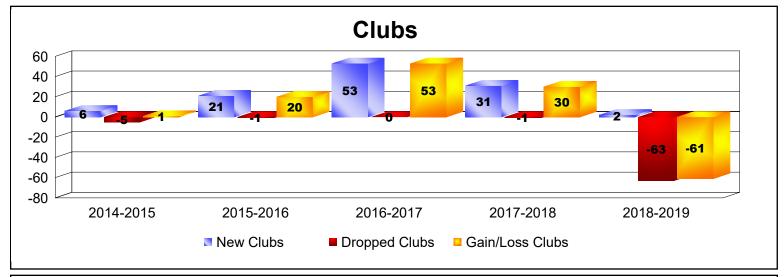

District 315B1 As of June 2019 Cumulative

| Year      | New<br>Clubs | Dropped<br>Clubs | Gain/<br>Loss<br>Clubs | New<br>Members | Charter<br>Members | Reinstate<br>Members | Transfer<br>Members | Total<br>Member<br>Added | Total<br>Members<br>Dropped | Gain/<br>Loss<br>Members |
|-----------|--------------|------------------|------------------------|----------------|--------------------|----------------------|---------------------|--------------------------|-----------------------------|--------------------------|
| 2014-2015 | 6            | -5               | 1                      | 95             | 144                | 11                   | 2                   | 252                      | -191                        | 61                       |
| 2015-2016 | 21           | -1               | 20                     | 162            | 425                | 1                    | 0                   | 588                      | -166                        | 422                      |
| 2016-2017 | 53           | 0                | 53                     | 448            | 1061               | 5                    | 2                   | 1516                     | -156                        | 1360                     |
| 2017-2018 | 31           | -1               | 30                     | 380            | 642                | 20                   | 5                   | 1047                     | -145                        | 902                      |
| 2018-2019 | 2            | -63              | -61                    | 225            | 77                 | 24                   | 0                   | 326                      | -1683                       | -1357                    |
| Average   | 23           | -14              | 9                      | 262            | 470                | 12                   | 2                   | 746                      | -468                        | 278                      |